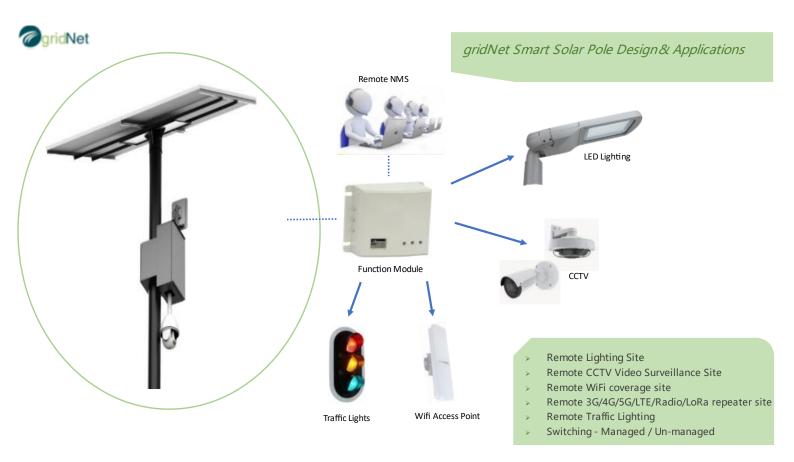

## **Smart Pole Applications**

- Remote Lighting Site
- > Remote CCTV Video Surveillance Site
- > Remote WiFi coverage site
- > Remote 3G/4G/5G/LTE/Radio/LoRa repeater site
- > Remote powering Traffic Lighting