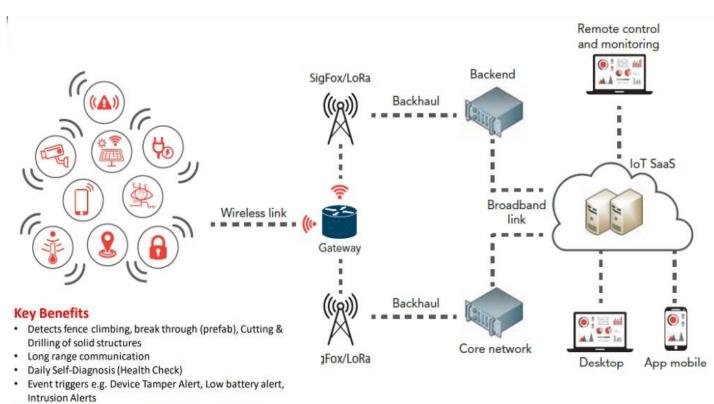

## **Smart Pole Security applications**

Intrusion Ale

Gridnet Africa Pty Itd 1 Wakis Avenue, Metroworks, Unit B4, Strijdom Park, Randburg, South Africa Email: info@gridnet.co.za